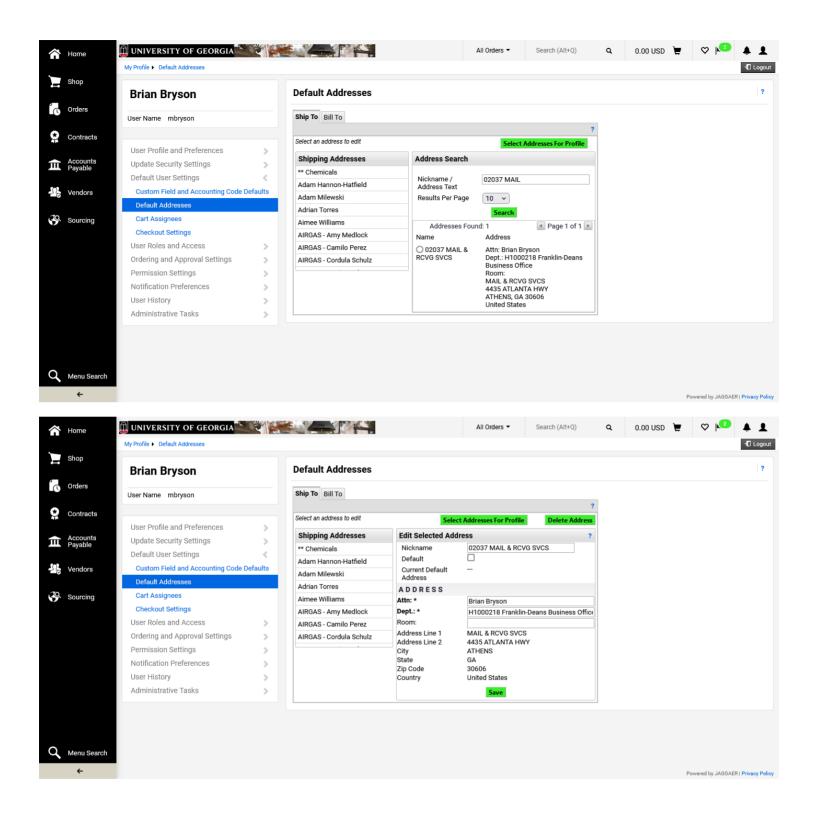

- 1. Go to ugamart.uga.edu and log in. You should use your usual UGA login information.
- 2. Within UGAmart, click on the person-shape "User" icon on the top-right, then click on "View My Profile."
- 3. On the left-hand side of the screen, click on "Default User Settings" to expand the menu and then click on "Default Addresses."
- 4. Click the gray "Ship To" tab.
- 5. Click on the green "Select Addresses For Profile" button.
- 6. In the "Address Search" box enter '02037 MAIL' in the "Nickname/Address Text" field and click the green button.
- 7. This should display the address for Central Receiving. Click the circular button next to '02037 MAIL & RCVG SVCS' to open the address for editing.
- Enter a title for the address into the "Nickname" field and enter the Building and Room Number in the "Room" field. Click the green "Save" button.

## Please note:

- a. There is a screenshot following to illustrate what your "Default Address" page may look like, another to show what the search results showing the address of Central Receiving looks like, and another to show how the final address editing page may look.
- b. Remember to leave a comment on the cart if the shipping information needs to change for a single order.