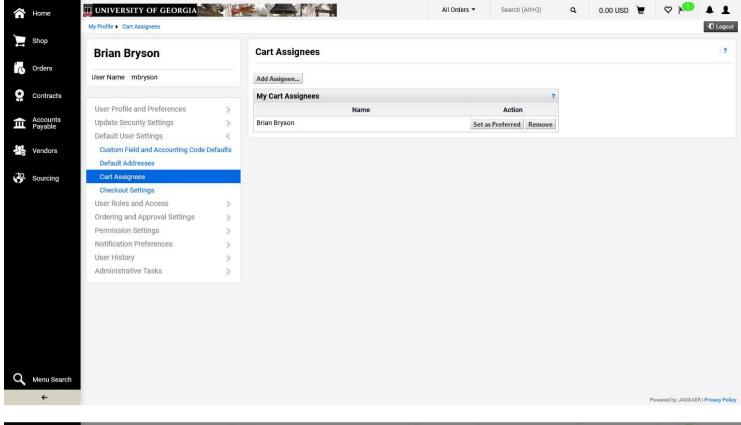

## Please note:

- a. There is a screenshot on the following page to illustrate what your assignee page should look like, and another to illustrate what it looks like to assign your BSC representative a cart.
- b. When your requisition has been prepared, the BSC team will enter the financial information and submit it for approval.
- c. Don't forget to leave a comment on the cart containing your shipping information, funding information (ideally speedtype or chart string), and Chematix storage information (if applicable).

- 1. Go to ugamart.uga.edu and log in. You should use your usual UGA login information.
- 2. Within UGAmart, click on the person-shape "User" icon on the top-right, then click on "View My Profile."
- 3. On the left-hand side of the screen, click on "Default User Settings" to expand the menu and then click on "Cart Assignees."
- 4. Click the gray "Add Assignee..." button and in the "User Name" field, fill in the appropriate User ID from the chart below, according to the department you belong to:
  - a. Beverly Martin, User ID: "bemartin"
    - i. Anthropology, Criminal Justice, Geography, Institute of Women's Studies, Sociology
  - b. Kara Walker, User ID: "kaw61119"
    - i. Classics, English, Germanic and Slavic Studies, African Studies Institute, Latin American and Caribbean Studies (LACSI), Romance Languages Comparative
  - c. Bobbi Snodgrass, User ID: "bsnod"
    - i. Comparative Literature, History, Institute of African American Studies, Linguistics Development, Dean's Office, OIT, Philosophy, Religion, Institute of Native American Studies
  - d. Lori Key, User ID: "Imk07709"
    - i. Genetics, Marine Sciences, Microbiology
  - e. Mike Bryson, User ID: "mbryson"
    - i. Biological Sciences, Biochemistry and Molecular Biology, Plant Biology, Cellular Biology
  - f. Michelle Brawner, User ID: "mms32952"
    - i. School of Art, Theatre and Film Studies, Dance, School of Music
  - g. Rosalina Mirandilla, User ID: "rdmirand"
    - i. Artificial Intelligence, Computer Science, Geology, Physics
  - h. Tanya Boyd, User ID: "tlboyd"
    - i. Chemistry, Center for Computational Quantum Chemistry, Mathematics, Statistics
  - i. Jenna Collins, User ID: "Jenna1"
    - i. Communication Studies, Psychology, Regents' Center for Learning Disorders, Museum of Natural History
- 5. Click the green "Search" button and then click on the blue "[select]" button next to the line containing your BSC representative.
- 6. You can now easily assign a cart to your BSC partner after creating one by clicking on the white "Assign Cart" button and then the blue "SELECT" drop-down menu. Their name should be available to click on.